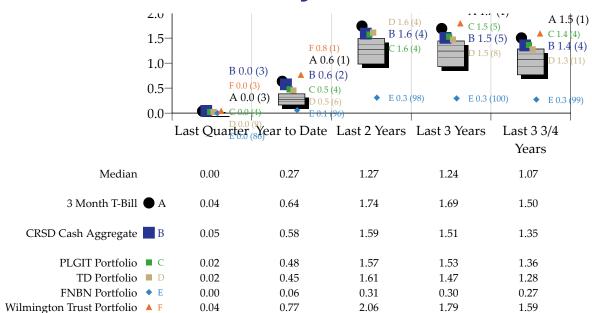

| \$484    | \$1,798,136  | \$4,350,000    | \$0       | (\$7,324,546)  | \$0                       | \$1,877,840            |
| Aggregate Portfolio                              | \$214,540,917             | \$97,285 | \$40,341,583 | \$0            | (\$2,262) | (\$78,754,446) | \$5,978                   | \$176,229,055          |
| General Fund FYTD Income                         | \$147,646                 |          |              |                |           |                |                           |                        |
| Bond Fund FYTD Income                            | \$8,517                   |          |              |                |           |                |                           |                        |

\$157,133

# **Quarterly Performance**



# Wilmington Investment Summary (as of 12/31/2020)



| ¢ 1             | 0.000    |         |         | Maturity Date<br>ousands |         |       |
|-----------------|----------|---------|---------|--------------------------|---------|-------|
|                 | 10,000   |         |         | \$8,783                  |         |       |
|                 | 88,000   |         |         |                          |         |       |
| \$              | 67,000   |         |         |                          |         |       |
| \$              | 66,000   |         |         |                          |         |       |
| \$              | 55,000 + |         |         |                          |         |       |
| \$              | 64,000 + |         |         |