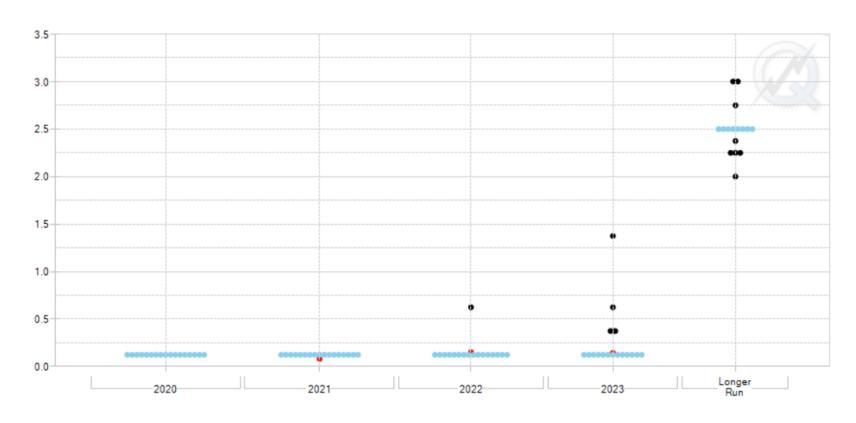

# **Dot-Plot**

### FOMC Participants' Assessments of Appropriate Monetary Policy : "Dot-Plot"