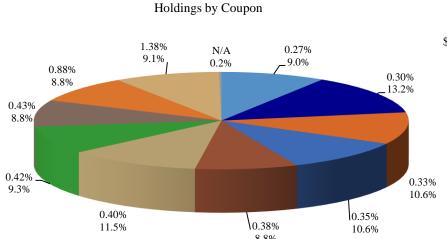

| Coupon | Market Value | <u>% of Portfolio</u> |
|--------|--------------|-----------------------|
| 0.27%  | \$1,025,671  | 9.0%                  |
| 0.30%  | \$1,501,063  | 13.2%                 |
| 0.33%  | \$1,200,463  | 10.6%                 |
| 0.35%  | \$1,200,257  | 10.6%                 |
| 0.38%  | \$1,000,948  | 8.8%                  |
| 0.40%  | \$1,300,339  | 11.5%                 |
| 0.42%  | \$1,051,953  | 9.3%                  |
| 0.43%  | \$999,662    | 8.8%                  |
| 0.88%  | \$1,003,756  | 8.8%                  |
| 1.38%  | \$1,035,857  | 9.1%                  |
| N/A    | \$24,756     | 0.2%                  |
|        | \$11,344,726 | 100%                  |